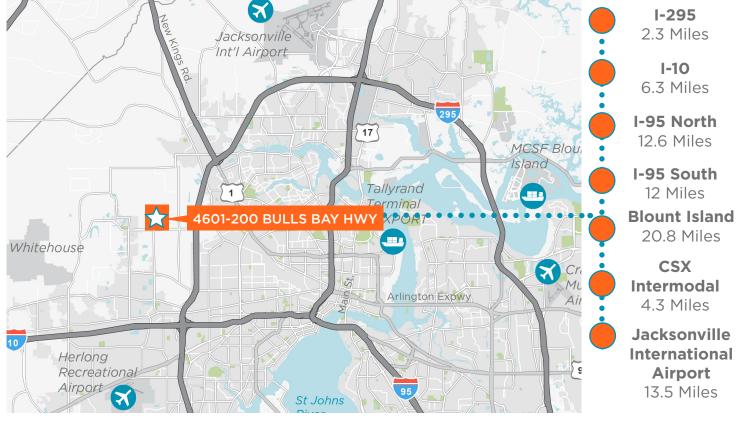

# **BUILDING OVERVIEW**

Located in the **WESTSIDE** Submarket, 4601 Bulls Bay Highway has convenient access to all three major interstates including the I-295 Beltway System, I-10, the JAXPORT Blount Island Marine Terminals and the Jacksonville International Airport.

## LOCATION

#### **DISTANCE TO:**