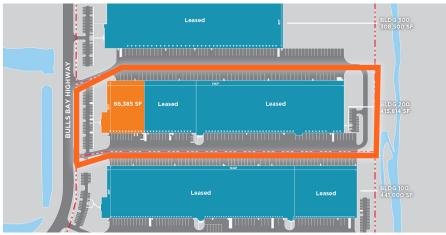

±66,385 Square Feet Available

Jacksonville, FL 32219

# **BUILDING OVERVIEW**

Located in the **WESTSIDE** Submarket, 4601 Bulls Bay Highway has convenient access to all three major interstates including the I-295 Beltway System, I-10, the JAXPORT Blount Island Marine Terminals and the Jacksonville International Airport.

YEAR BUILT 2000 / 2007

TRUCK-COURT 185' / 190' (SHARED)

t4,125 SF + ±2,107 SF WAREHOUSE OFFICE

CLEAR HEIGHT

LOADING
10 DOCKS
(4 ADDITIONAL
CAN BE ADDED)

PARKING 67 AUTO

CONSTRUCTION
CMU LOAD BEARING
WALLS

BUILDING DEPTH 301'