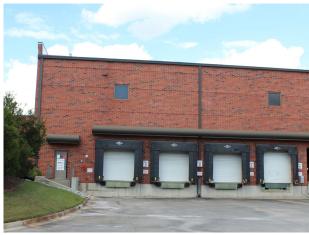

±66,385 Square Feet Available

Jacksonville, FL 32219

# **BUILDING OVERVIEW**

Located in the **WESTSIDE** Submarket, 4601 Bulls Bay Highway has convenient access to all three major interstates including the I-295 Beltway System, I-10, the JAXPORT Blount Island Marine Terminals and the Jacksonville International Airport.

YEAR BUILT 2000 / 2007

TRUCK-COURT 185' / 190' (SHARED)

t4,125 SF + ±2,107 SF WAREHOUSE OFFICE

CLEAR HEIGHT

LOADING
10 DOCKS
(4 ADDITIONAL
CAN BE ADDED)

PARKING 67 AUTO

CONSTRUCTION
CMU LOAD BEARING
WALLS

BUILDING DEPTH 301'