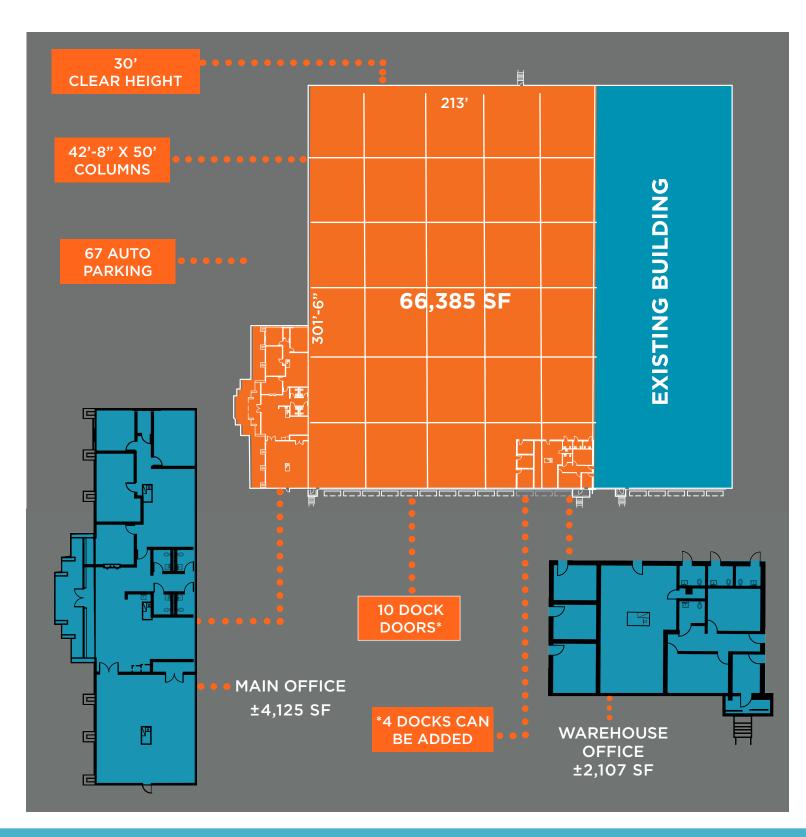

YEAR BUILT 2000 / 2007

TRUCK-COURT 185' / 190' (SHARED)

t4,125 SF + ±2,107 SF WAREHOUSE OFFICE

CLEAR HEIGHT

LOADING
10 DOCKS
(4 ADDITIONAL
CAN BE ADDED)

PARKING 67 AUTO

CONSTRUCTION
CMU LOAD BEARING
WALLS

BUILDING DEPTH 301'

SPRINKLER WET PIPE

POWER 800 AMPS, 480 VOLT, 3-PHASE

**ZONING** 

WESTSIDE INDUSTRIAL PARK

LOCATED AT THE GEOGRAPHIC EPICENTER OF THE SOUTHEAST REGION PROVIDES ACCESS TO A POPULATION OF OVER 30 MILLION RESIDENTS WITHIN A 6-HOUR DRIVE, REACHING BOTH MIAMI AND ATLANTA